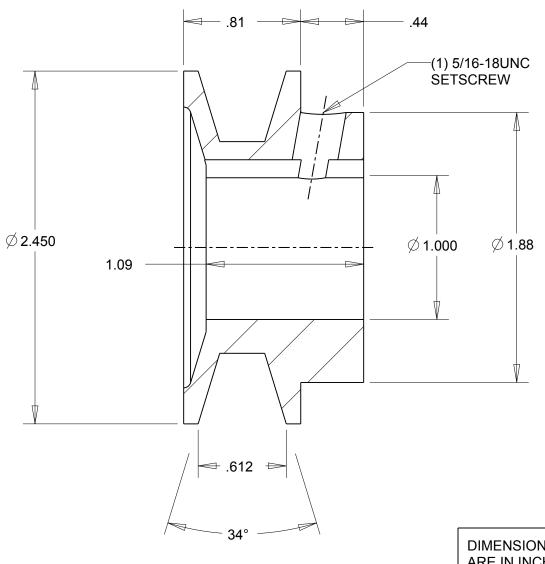

## NOTES:

- 1. SURFACE FINISH PER MPTA B4
- 2. COATING: PAINT

| 34                                                                                                                                                                                                                                                                                                                                                                                 | DIMENSIONS<br>ARE IN INCHES | Gates Corporation Denver, Colorado |
|------------------------------------------------------------------------------------------------------------------------------------------------------------------------------------------------------------------------------------------------------------------------------------------------------------------------------------------------------------------------------------|-----------------------------|------------------------------------|
|                                                                                                                                                                                                                                                                                                                                                                                    | Material: IRON              | Gates Part No: BK23 1              |
| This drawing is a stock power transmission component. Details shown which do not affect drive function may be changed without any notification.  This document is the property of Gates Corporation. It may not be reproduced in whole or in part or provided to third parties without written authorization from Gates Corporation. All rights are reserved including copyrights. | Finish: PAINT               | Gates Product No: 78073543         |
|                                                                                                                                                                                                                                                                                                                                                                                    | Weight:<br>0.6              | Drawing No:<br>BK23 1              |