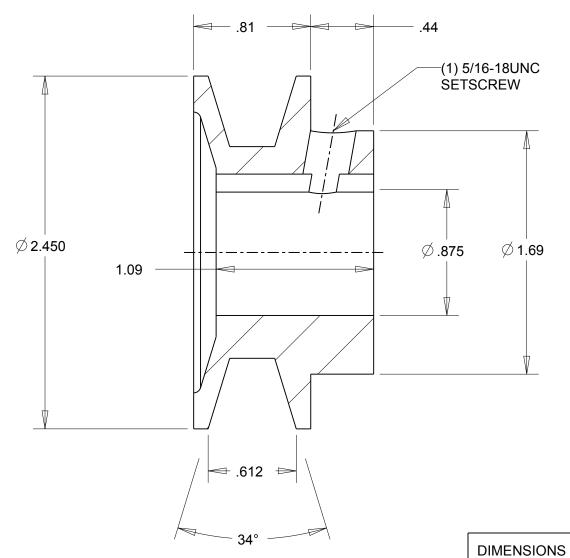

NOTES: 1. SURFACE FINISH PER MPTA B4 2. COATING: PAINT

| 34°                                                                                                                                                                                                                                                                                                                                                                                           | DIMENSIONS<br>ARE IN INCHES | Gates Corporation<br>Denver, Colorado |
|-----------------------------------------------------------------------------------------------------------------------------------------------------------------------------------------------------------------------------------------------------------------------------------------------------------------------------------------------------------------------------------------------|-----------------------------|---------------------------------------|
|                                                                                                                                                                                                                                                                                                                                                                                               | Material: IRON              | Gates Part No: BK23.7/8               |
| This drawing is a stock power transmission component. Details shown which do not affect<br>drive function may be changed without any notification.<br>This document is the property of Gates Corporation. It may not be reproduced in whole<br>or in part or provided to third parties without written authorization from Gates<br>Corporation. All rights are reserved including copyrights. | Finish: PAINT               | Gates Product No: 78073542            |
|                                                                                                                                                                                                                                                                                                                                                                                               | Weight:<br>2.0              | Drawing No:<br>BK23.7/8               |