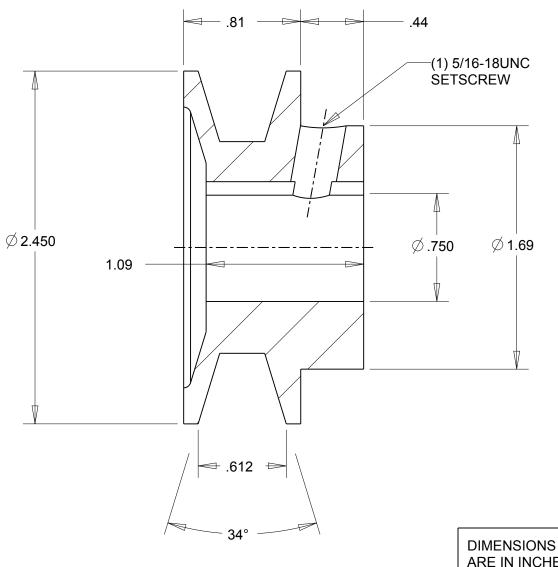

## NOTES:

- 1. SURFACE FINISH PER MPTA B4
- 2. COATING: PAINT

**Gates Corporation** ARE IN INCHES Denver, Colorado BK23.3/4 **IRON** Gates Part No: Material: Finish: **PAINT** Gates Product No: 78073541 This drawing is a stock power transmission component. Details shown which do not affect drive function may be changed without any notification. This document is the property of Gates Corporation. It may not be reproduced in whole or in part or provided to third parties without written authorization from Gates Weight: Drawing No: BK23.3/4 2.0 Corporation. All rights are reserved including copyrights.