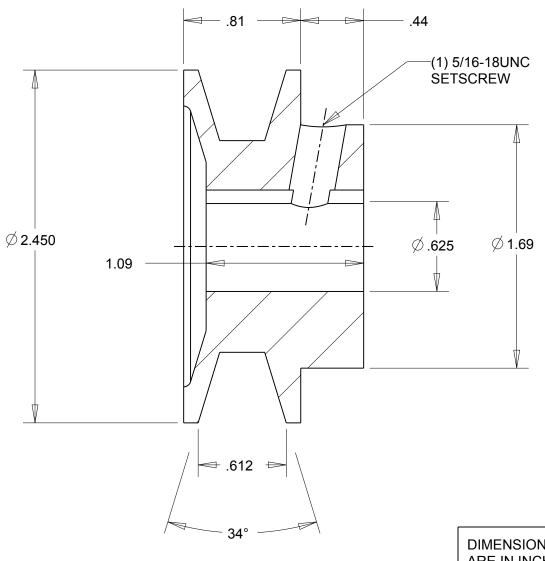

## NOTES:

- 1. SURFACE FINISH PER MPTA B4
- 2. COATING: PAINT

| 34                                                                                                                                                                                                                                                                                                                                                                                 | DIMENSIONS<br>ARE IN INCHES | Gates Corporation Denver, Colorado |
|------------------------------------------------------------------------------------------------------------------------------------------------------------------------------------------------------------------------------------------------------------------------------------------------------------------------------------------------------------------------------------|-----------------------------|------------------------------------|
|                                                                                                                                                                                                                                                                                                                                                                                    | Material: IRON              | Gates Part No: BK23.5/8            |
| This drawing is a stock power transmission component. Details shown which do not affect drive function may be changed without any notification.  This document is the property of Gates Corporation. It may not be reproduced in whole or in part or provided to third parties without written authorization from Gates Corporation. All rights are reserved including copyrights. | Finish: PAINT               | Gates Product No: 78073540         |
|                                                                                                                                                                                                                                                                                                                                                                                    | Weight: 2.0                 | Drawing No:<br>BK23.5/8            |