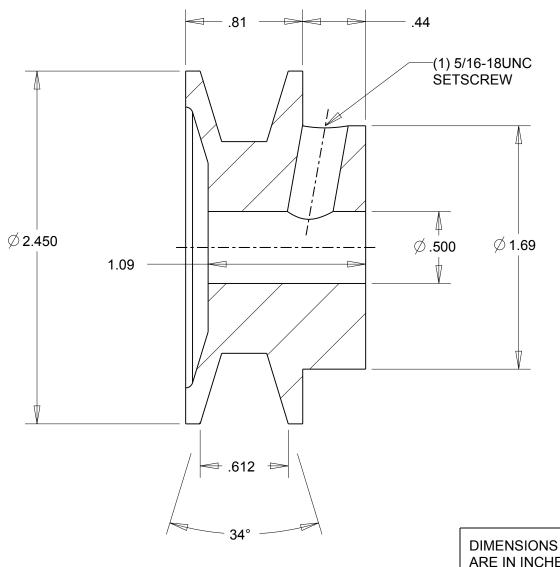

## NOTES:

- 1. SURFACE FINISH PER MPTA B4
- 2. COATING: PAINT

ARE IN INCHES Denver, Colorado BK23.1/2 **IRON** Gates Part No: Material: Finish: **PAINT** Gates Product No: 78073539 This drawing is a stock power transmission component. Details shown which do not affect drive function may be changed without any notification. This document is the property of Gates Corporation. It may not be reproduced in whole or in part or provided to third parties without written authorization from Gates Weight: Drawing No: BK23.1/2 2.0 Corporation. All rights are reserved including copyrights.