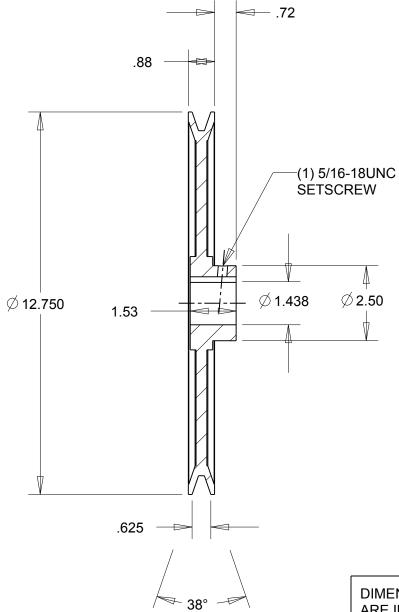

## NOTES:

1. SURFACE FINISH PER MPTA B4

2. COATING: PAINT

| This drawing is a stock power transmission component. Details shown which do not affect |
|-----------------------------------------------------------------------------------------|
| drive function may be changed without any notification.                                 |
| This decument is the property of Cotos Corporation. It may not be reproduced in whole   |

| DIMENSIONS    | Fates. |
|---------------|--------|
| ARE IN INCHES |        |

Gates Corporation Denver, Colorado

Material: IRON Gates

**PAINT** 

Gates Part No:

Gates Product No:

BK130 1.7/16

78056008

Finish: Weight:

8.8

Drawing No:

BK130 1.7/16