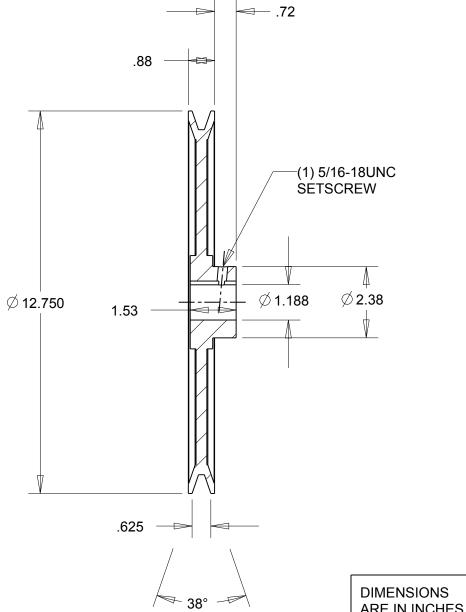

## NOTES:

1. SURFACE FINISH PER MPTA B4

2. COATING: PAINT

| √ 38° →                                                                                                                                                                                                                                                                                                                                                                            | DIMENSIONS<br>ARE IN INCHES | Gates Corporation Denver, Colorado |
|------------------------------------------------------------------------------------------------------------------------------------------------------------------------------------------------------------------------------------------------------------------------------------------------------------------------------------------------------------------------------------|-----------------------------|------------------------------------|
|                                                                                                                                                                                                                                                                                                                                                                                    | Material: IRON              | Gates Part No: BK130 1.3/16        |
| This drawing is a stock power transmission component. Details shown which do not affect drive function may be changed without any notification.  This document is the property of Gates Corporation. It may not be reproduced in whole or in part or provided to third parties without written authorization from Gates Corporation. All rights are reserved including copyrights. | Finish: PAINT               | Gates Product No: 78056006         |
|                                                                                                                                                                                                                                                                                                                                                                                    | Weight:                     | Drawing No:                        |
|                                                                                                                                                                                                                                                                                                                                                                                    | 9.4                         | BK130 1.3/16                       |