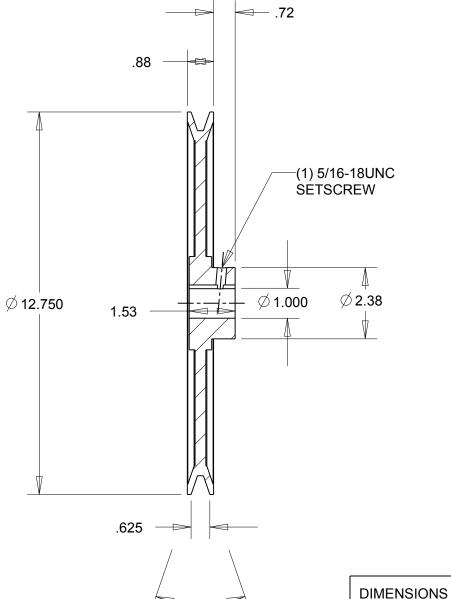

## NOTES:

1. SURFACE FINISH PER MPTA B4

2. COATING: PAINT

| √ 38° →                                                                                                                                                                                                                                                                                                                                                                            | DIMENSIONS<br>ARE IN INCHES | Gates Corporation Denver, Colorado |
|------------------------------------------------------------------------------------------------------------------------------------------------------------------------------------------------------------------------------------------------------------------------------------------------------------------------------------------------------------------------------------|-----------------------------|------------------------------------|
|                                                                                                                                                                                                                                                                                                                                                                                    | Material: IRON              | Gates Part No: BK130 1             |
| This drawing is a stock power transmission component. Details shown which do not affect drive function may be changed without any notification.  This document is the property of Gates Corporation. It may not be reproduced in whole or in part or provided to third parties without written authorization from Gates Corporation. All rights are reserved including copyrights. | Finish: PAINT               | Gates Product No: 78056004         |
|                                                                                                                                                                                                                                                                                                                                                                                    | Weight:                     | Drawing No:                        |
|                                                                                                                                                                                                                                                                                                                                                                                    | 9.4                         | BK130 1                            |