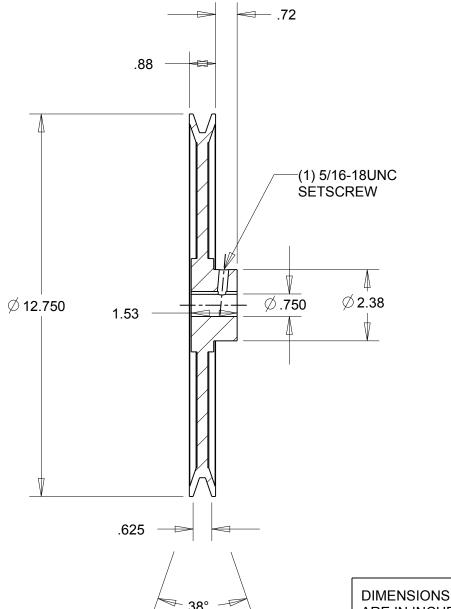

## NOTES:

1. SURFACE FINISH PER MPTA B4

2. COATING: PAINT

| ARE IN INCHES  | Denver, Colorado           |
|----------------|----------------------------|
| Material: IRON | Gates Part No: BK130.3/4   |
| Finish: PAINT  | Gates Product No: 78056002 |
| Weight:<br>9.4 | Drawing No:<br>BK130.3/4   |

**Gates Corporation** 

This drawing is a stock power transmission component. Details shown which do not affect drive function may be changed without any notification.

This document is the property of Gates Corporation. It may not be reproduced in whole or in part or provided to third parties without written authorization from Gates

Corporation. All rights are reserved including copyrights.