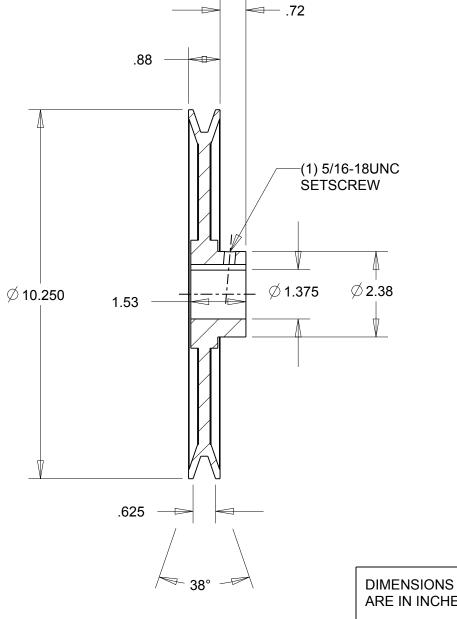

## NOTES:

- 1. SURFACE FINISH PER MPTA B4
- 2. COATING: PAINT

|                                                                                                                                                                                                                                   | ARE IN INCHES  | Denver, Colorado           |
|-----------------------------------------------------------------------------------------------------------------------------------------------------------------------------------------------------------------------------------|----------------|----------------------------|
|                                                                                                                                                                                                                                   | Material: IRON | Gates Part No: BK105 1.3/8 |
| This drawing is a stock power transmission component. Details shown which do not affect drive function may be changed without any notification.                                                                                   | Finish: PAINT  | Gates Product No: 78055283 |
| This document is the property of Gates Corporation. It may not be reproduced in whole or in part or provided to third parties without written authorization from Gates Corporation. All rights are reserved including copyrights. | Weight:<br>6.0 | Drawing No:<br>BK105 1.3/8 |