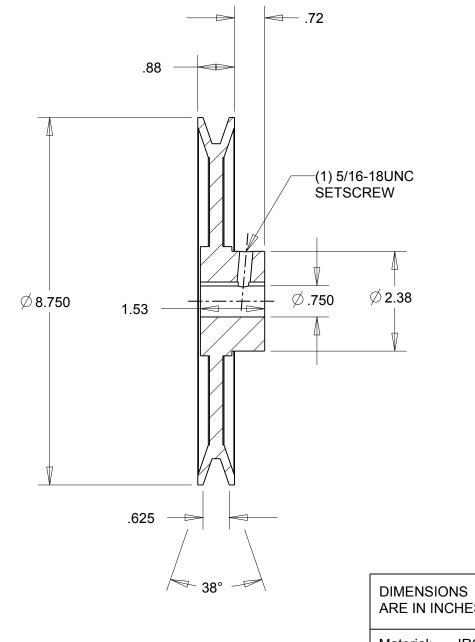

## NOTES: 1. SURFACE FINISH PER MPTA B4 2. COATING: PAINT

This drawing is a stock power transmission component. Details shown which do not affect drive function may be changed without any notification. This document is the property of Gates Corporation. It may not be reproduced in whole or in part or provided to third parties without written authorization from Gates

Corporation. All rights are reserved including copyrights.

| DIMENSIONS<br>ARE IN INCHES | Gates Corporation<br>Denver, Colorado |
|-----------------------------|---------------------------------------|
| Material: IRON              | Gates Part No: BK90.3/4               |
| Finish: PAINT               | Gates Product No: 78055282            |
| Weight:<br>5.3              | Drawing No:<br>BK90.3/4               |