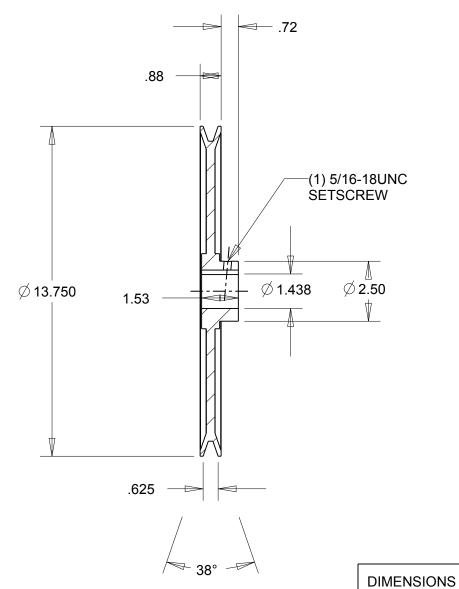

NOTES:

1. SURFACE FINISH PER MPTA B4

2. COATING: PAINT

| / - 38 (                                                                                                                                                                                                                                                                                                                                                                           | DIMENSIONS<br>ARE IN INCHES | Gates Corporation Denver, Colorado |
|------------------------------------------------------------------------------------------------------------------------------------------------------------------------------------------------------------------------------------------------------------------------------------------------------------------------------------------------------------------------------------|-----------------------------|------------------------------------|
|                                                                                                                                                                                                                                                                                                                                                                                    | Material: IRON              | Gates Part No: BK140 1.7/16        |
| This drawing is a stock power transmission component. Details shown which do not affect drive function may be changed without any notification.  This document is the property of Gates Corporation. It may not be reproduced in whole or in part or provided to third parties without written authorization from Gates Corporation. All rights are reserved including copyrights. | Finish: PAINT               | Gates Product No: 78055277         |
|                                                                                                                                                                                                                                                                                                                                                                                    | Weight:                     | Drawing No:                        |
|                                                                                                                                                                                                                                                                                                                                                                                    | 10.7                        | BK140 1.7/16                       |