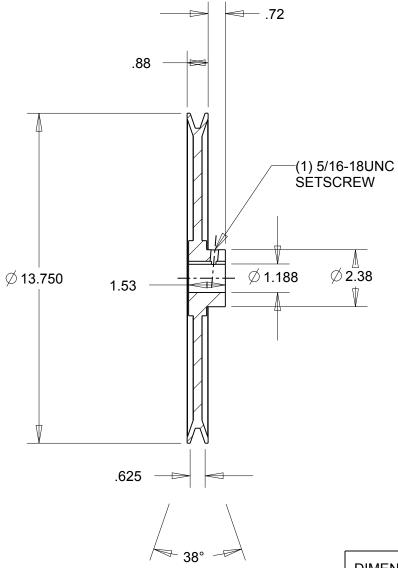

NOTES:

1. SURFACE FINISH PER MPTA B4

2. COATING: PAINT

|                                                                                                                                                                                                                                   | ARE IN INCHES   | Gates Corporation Denver, Colorado |
|-----------------------------------------------------------------------------------------------------------------------------------------------------------------------------------------------------------------------------------|-----------------|------------------------------------|
|                                                                                                                                                                                                                                   | Material: IRON  | Gates Part No: BK140 1.3/16        |
| This drawing is a stock power transmission component. Details shown which do not affect drive function may be changed without any notification.                                                                                   | Finish: PAINT   | Gates Product No: 78055276         |
| This document is the property of Gates Corporation. It may not be reproduced in whole or in part or provided to third parties without written authorization from Gates Corporation. All rights are reserved including copyrights. | Weight:<br>10.1 | Drawing No: BK140 1.3/16           |