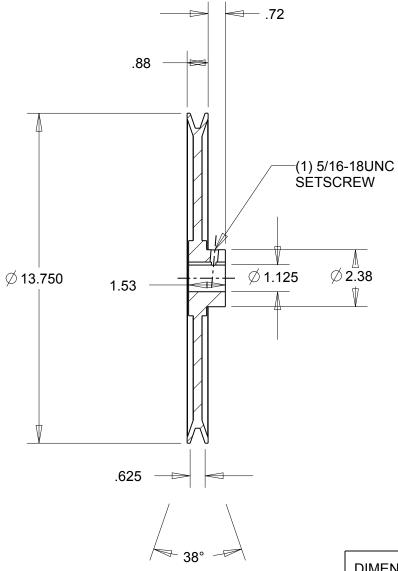

NOTES:

1. SURFACE FINISH PER MPTA B4

2. COATING: PAINT

|                                                                                                                                                                                                                                   | DIMENSIONS<br>ARE IN INCHES | Gates Corporation Denver, Colorado |
|-----------------------------------------------------------------------------------------------------------------------------------------------------------------------------------------------------------------------------------|-----------------------------|------------------------------------|
|                                                                                                                                                                                                                                   | Material: IRON              | Gates Part No: BK140 1.1/8         |
| This drawing is a stock power transmission component. Details shown which do not affect drive function may be changed without any notification.                                                                                   | Finish: PAINT               | Gates Product No: 78055274         |
| This document is the property of Gates Corporation. It may not be reproduced in whole or in part or provided to third parties without written authorization from Gates Corporation. All rights are reserved including copyrights. | Weight:<br>10.1             | Drawing No:<br>BK140 1.1/8         |