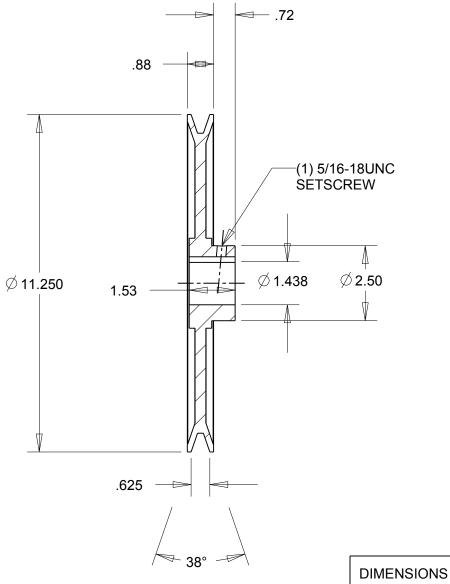

NOTES:

1. SURFACE FINISH PER MPTA B4

2. COATING: PAINT

|                                                                                                                                                                                                                                   | ARE IN INCHES  | Denver, Colorado            |
|-----------------------------------------------------------------------------------------------------------------------------------------------------------------------------------------------------------------------------------|----------------|-----------------------------|
|                                                                                                                                                                                                                                   | Material: IRON | Gates Part No: BK115 1.7/16 |
| This drawing is a stock power transmission component. Details shown which do not affect drive function may be changed without any notification.                                                                                   | Finish: PAINT  | Gates Product No: 78055272  |
| This document is the property of Gates Corporation. It may not be reproduced in whole or in part or provided to third parties without written authorization from Gates Corporation. All rights are reserved including copyrights. | Weight:<br>7.3 | Drawing No:<br>BK115 1.7/16 |