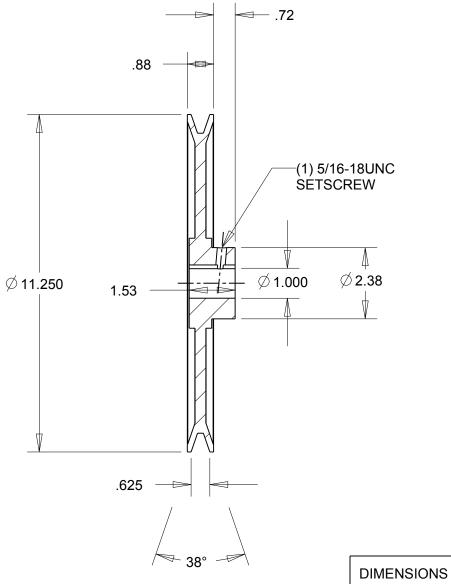

NOTES:

1. SURFACE FINISH PER MPTA B4

2. COATING: PAINT

| / V- 38° - V (                                                                                                                                                                                                                                                                                                                                                                     | DIMENSIONS<br>ARE IN INCHES | Gates Corporation Denver, Colorado |
|------------------------------------------------------------------------------------------------------------------------------------------------------------------------------------------------------------------------------------------------------------------------------------------------------------------------------------------------------------------------------------|-----------------------------|------------------------------------|
|                                                                                                                                                                                                                                                                                                                                                                                    | Material: IRON              | Gates Part No: BK115 1             |
| This drawing is a stock power transmission component. Details shown which do not affect drive function may be changed without any notification.  This document is the property of Gates Corporation. It may not be reproduced in whole or in part or provided to third parties without written authorization from Gates Corporation. All rights are reserved including copyrights. | Finish: PAINT               | Gates Product No: 78055271         |
|                                                                                                                                                                                                                                                                                                                                                                                    | Weight:                     | Drawing No:<br>BK115 1             |
|                                                                                                                                                                                                                                                                                                                                                                                    | 7.6                         | DKIIDI                             |