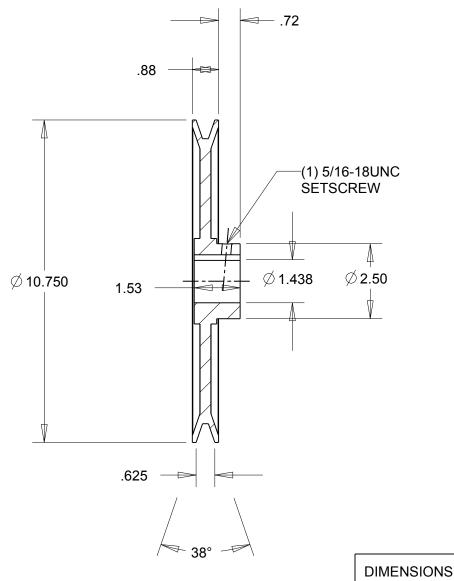

NOTES:

1. SURFACE FINISH PER MPTA B4

2. COATING: PAINT

| ARE IN INCHES  | Denver, Colorado            |
|----------------|-----------------------------|
| Material: IRON | Gates Part No: BK110 1.7/16 |
| Finish: PAINT  | Gates Product No: 78055270  |
| Weight:<br>6.9 | Drawing No:<br>BK110 1.7/16 |
| 0.9            | DK110 1.7/10                |