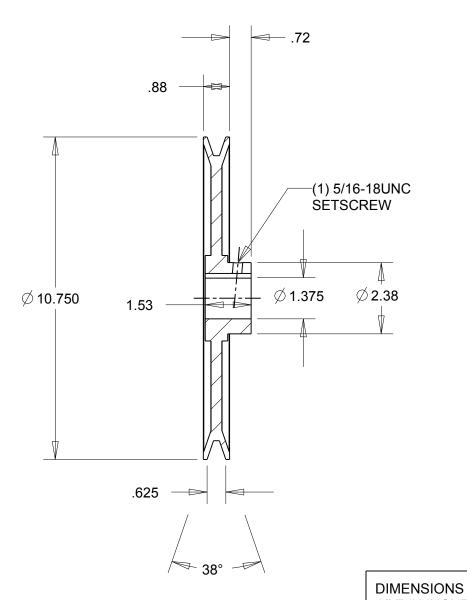

NOTES: 1. SURFACE FINISH PER MPTA B4 2. COATING: PAINT

|                                                                                                                                                                                                                                                                                                                                                                                               | DIMENSIONS<br>ARE IN INCHES | Gates Corporation<br>Denver, Colorado |
|-----------------------------------------------------------------------------------------------------------------------------------------------------------------------------------------------------------------------------------------------------------------------------------------------------------------------------------------------------------------------------------------------|-----------------------------|---------------------------------------|
|                                                                                                                                                                                                                                                                                                                                                                                               | Material: IRON              | Gates Part No: BK110 1.3/8            |
| This drawing is a stock power transmission component. Details shown which do not affect<br>drive function may be changed without any notification.<br>This document is the property of Gates Corporation. It may not be reproduced in whole<br>or in part or provided to third parties without written authorization from Gates<br>Corporation. All rights are reserved including copyrights. | Finish: PAINT               | Gates Product No: 78055269            |
|                                                                                                                                                                                                                                                                                                                                                                                               | Weight:                     | Drawing No:                           |
|                                                                                                                                                                                                                                                                                                                                                                                               | 7.1                         | BK110 1.3/8                           |