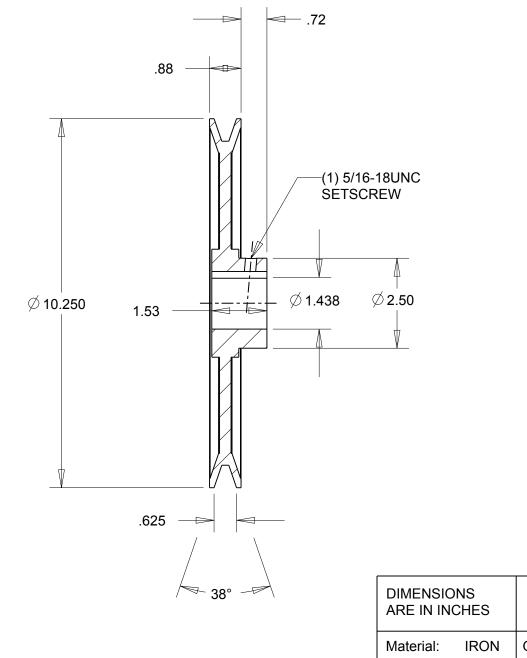

## NOTES: 1. SURFACE FINISH PER MPTA B4 2. COATING: PAINT

This drawing is a stock power transmission component. Details shown which do not affect drive function may be changed without any notification. This document is the property of Gates Corporation. It may not be reproduced in whole or in part or provided to third parties without written authorization from Gates

Corporation. All rights are reserved including copyrights.

| DIMENSIONS<br>ARE IN INCHES | Gates Corporation<br>Denver, Colorado |
|-----------------------------|---------------------------------------|
| Material: IRON              | Gates Part No: BK105 1.7/16           |
| Finish: PAINT               | Gates Product No: 78055267            |
| Weight:<br>6.2              | Drawing No:<br>BK105 1.7/16           |
| •.=                         |                                       |