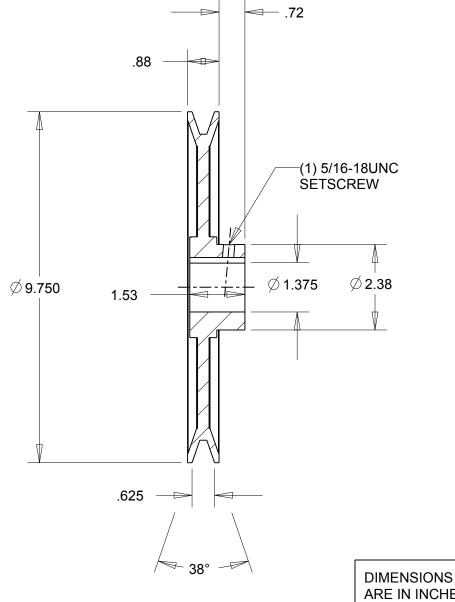

## NOTES:

1. SURFACE FINISH PER MPTA B4

2. COATING: PAINT

| /                                                                                                                                                                                                                                                                                                                                                                                  | DIMENSIONS<br>ARE IN INCHES | Gates Corporation Denver, Colorado |
|------------------------------------------------------------------------------------------------------------------------------------------------------------------------------------------------------------------------------------------------------------------------------------------------------------------------------------------------------------------------------------|-----------------------------|------------------------------------|
|                                                                                                                                                                                                                                                                                                                                                                                    | Material: IRON              | Gates Part No: BK100 1.3/8         |
| This drawing is a stock power transmission component. Details shown which do not affect drive function may be changed without any notification.  This document is the property of Gates Corporation. It may not be reproduced in whole or in part or provided to third parties without written authorization from Gates Corporation. All rights are reserved including copyrights. | Finish: PAINT               | Gates Product No: 78055266         |
|                                                                                                                                                                                                                                                                                                                                                                                    | Weight:<br>5.4              | Drawing No:<br>BK100 1.3/8         |