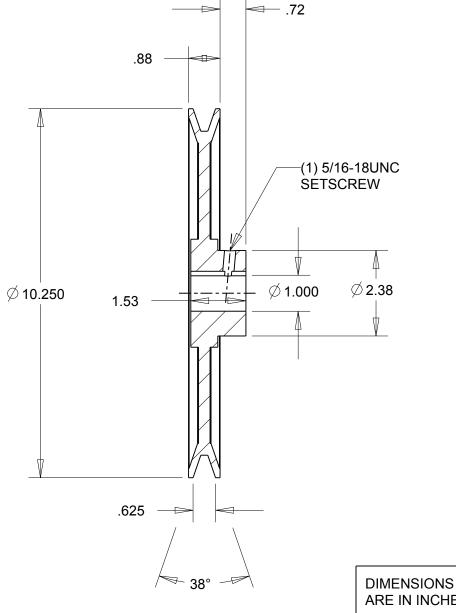

## NOTES:

- 1. SURFACE FINISH PER MPTA B4
- 2. COATING: PAINT

| ARE IN INCHES  | Denver, Colorado           |
|----------------|----------------------------|
| Material: IRON | Gates Part No: BK105 1     |
| Finish: PAINT  | Gates Product No: 78055265 |
| Weight:<br>6.0 | Drawing No:<br>BK105 1     |

**Gates Corporation** 

This drawing is a stock power transmission component. Details shown which do not affect drive function may be changed without any notification.

This document is the property of Gates Corporation. It may not be reproduced in whole or in part or provided to third parties without written authorization from Gates

Corporation. All rights are reserved including copyrights.