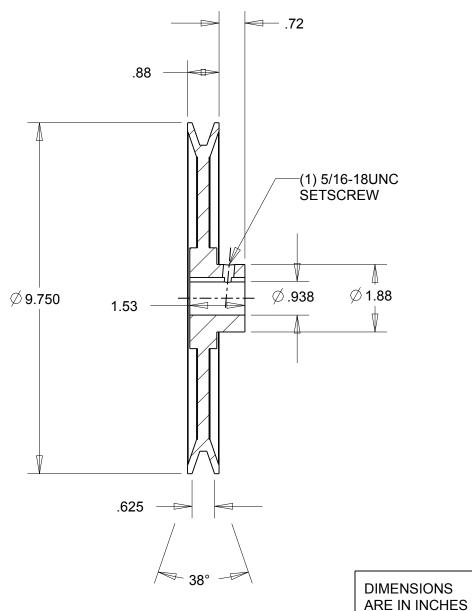

NOTES: 1. SURFACE FINISH PER MPTA B4 2. COATING: PAINT

| /~~ <u>38</u> ° - [~]                                                                                                                                                                                                                                                                                                                                                                         | DIMENSIONS<br>ARE IN INCHES | Gates Corporation<br>Denver, Colorado |
|-----------------------------------------------------------------------------------------------------------------------------------------------------------------------------------------------------------------------------------------------------------------------------------------------------------------------------------------------------------------------------------------------|-----------------------------|---------------------------------------|
|                                                                                                                                                                                                                                                                                                                                                                                               | Material: IRON              | Gates Part No: BK100.15/16            |
| This drawing is a stock power transmission component. Details shown which do not affect<br>drive function may be changed without any notification.<br>This document is the property of Gates Corporation. It may not be reproduced in whole<br>or in part or provided to third parties without written authorization from Gates<br>Corporation. All rights are reserved including copyrights. | Finish: PAINT               | Gates Product No: 78055263            |
|                                                                                                                                                                                                                                                                                                                                                                                               | Weight:<br>5.5              | Drawing No:<br>BK100.15/16            |