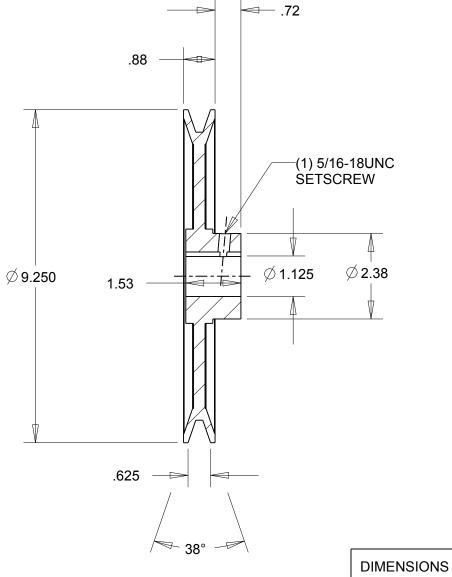

## NOTES:

- 1. SURFACE FINISH PER MPTA B4
- 2. COATING: PAINT

|                                                                                                                                                                                                                                                                                                                                                                                    | DIMENSIONS<br>ARE IN INCHES | Gates Corporation Denver, Colorado |
|------------------------------------------------------------------------------------------------------------------------------------------------------------------------------------------------------------------------------------------------------------------------------------------------------------------------------------------------------------------------------------|-----------------------------|------------------------------------|
|                                                                                                                                                                                                                                                                                                                                                                                    | Material: IRON              | Gates Part No: BK95 1.1/8          |
| This drawing is a stock power transmission component. Details shown which do not affect drive function may be changed without any notification.  This document is the property of Gates Corporation. It may not be reproduced in whole or in part or provided to third parties without written authorization from Gates Corporation. All rights are reserved including copyrights. | Finish: PAINT               | Gates Product No: 78055261         |
|                                                                                                                                                                                                                                                                                                                                                                                    | Weight:<br>5.5              | Drawing No:<br>BK95 1.1/8          |