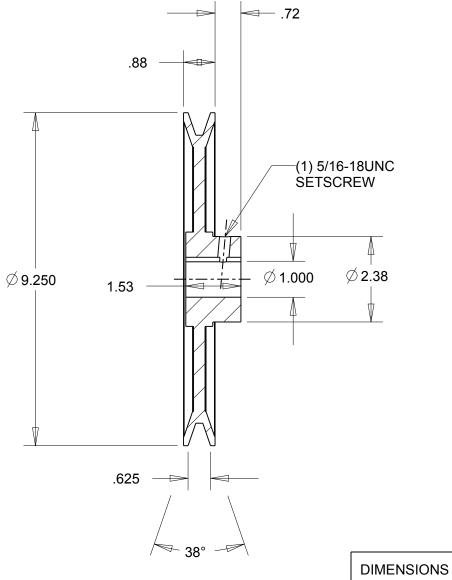

## NOTES:

- 1. SURFACE FINISH PER MPTA B4
- 2. COATING: PAINT

|                                                                                                                                                                                                                                   | DIMENSIONS<br>ARE IN INCHES | Gates Corporation Denver, Colorado |
|-----------------------------------------------------------------------------------------------------------------------------------------------------------------------------------------------------------------------------------|-----------------------------|------------------------------------|
|                                                                                                                                                                                                                                   | Material: IRON              | Gates Part No: BK95 1              |
| This drawing is a stock power transmission component. Details shown which do not affect drive function may be changed without any notification.                                                                                   | Finish: PAINT               | Gates Product No: 78055260         |
| This document is the property of Gates Corporation. It may not be reproduced in whole or in part or provided to third parties without written authorization from Gates Corporation. All rights are reserved including copyrights. | Weight:<br>5.5              | Drawing No:<br>BK95 1              |