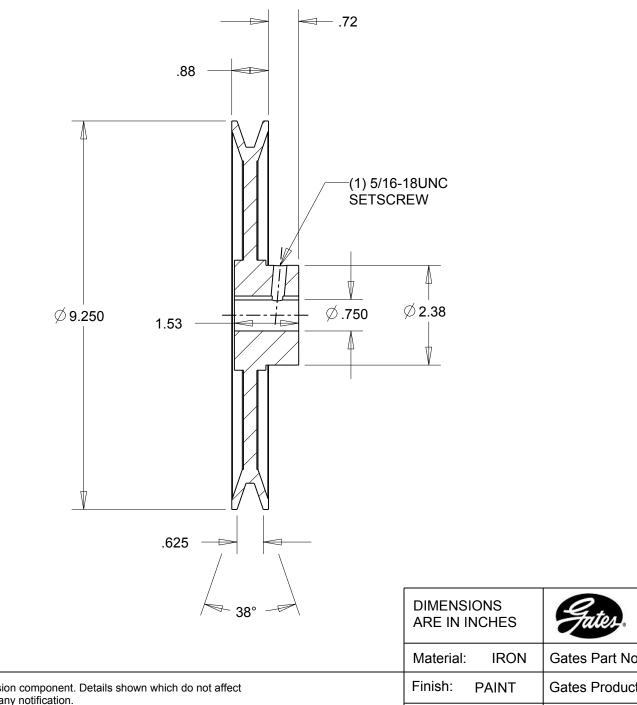

## NOTES: 1. SURFACE FINISH PER MPTA B4 2. COATING: PAINT

This drawing is a stock power transmission component. Details shown which do not affect drive function may be changed without any notification. This document is the property of Gates Corporation. It may not be reproduced in whole or in part or provided to third parties without written authorization from Gates

Corporation. All rights are reserved including copyrights.

| Material: IRON | Gates Part No: BK95.3/4    |
|----------------|----------------------------|
| Finish: PAINT  | Gates Product No: 78055259 |
| Weight:        | Drawing No:                |
| 5.5            | BK95.3/4                   |