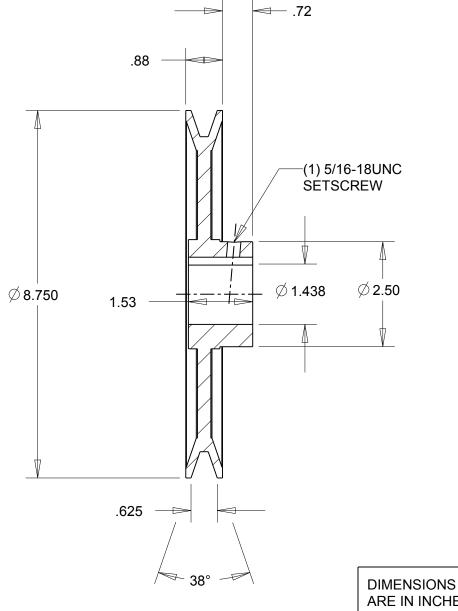

## NOTES:

- 1. SURFACE FINISH PER MPTA B4
- 2. COATING: PAINT

|                                                                                                                                                                                                                                                                                                                                                                                    | ARE IN INCHES  | Denver, Colorado           |
|------------------------------------------------------------------------------------------------------------------------------------------------------------------------------------------------------------------------------------------------------------------------------------------------------------------------------------------------------------------------------------|----------------|----------------------------|
|                                                                                                                                                                                                                                                                                                                                                                                    | Material: IRON | Gates Part No: BK90 1.7/16 |
| This drawing is a stock power transmission component. Details shown which do not affect drive function may be changed without any notification.  This document is the property of Gates Corporation. It may not be reproduced in whole or in part or provided to third parties without written authorization from Gates Corporation. All rights are reserved including copyrights. | Finish: PAINT  | Gates Product No: 78055258 |
|                                                                                                                                                                                                                                                                                                                                                                                    | Weight:<br>5.1 | Drawing No:<br>BK90 1.7/16 |