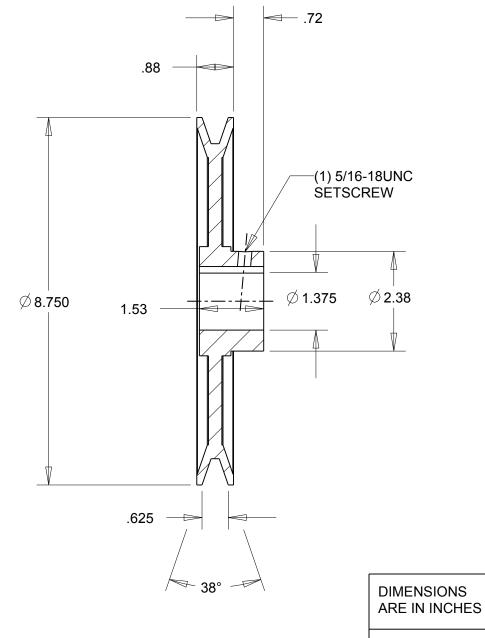

## NOTES: 1. SURFACE FINISH PER MPTA B4 2. COATING: PAINT

|                                                                                                                                                                                                                                                                                                                                                                                               | Material: IRON | Gates Part No: BK90 1.3/8  |
|-----------------------------------------------------------------------------------------------------------------------------------------------------------------------------------------------------------------------------------------------------------------------------------------------------------------------------------------------------------------------------------------------|----------------|----------------------------|
| This drawing is a stock power transmission component. Details shown which do not affect<br>drive function may be changed without any notification.<br>This document is the property of Gates Corporation. It may not be reproduced in whole<br>or in part or provided to third parties without written authorization from Gates<br>Corporation. All rights are reserved including copyrights. | Finish: PAINT  | Gates Product No: 78055257 |
|                                                                                                                                                                                                                                                                                                                                                                                               | Weight:        | Drawing No:                |
|                                                                                                                                                                                                                                                                                                                                                                                               | 5.3            | BK90 1.3/8                 |