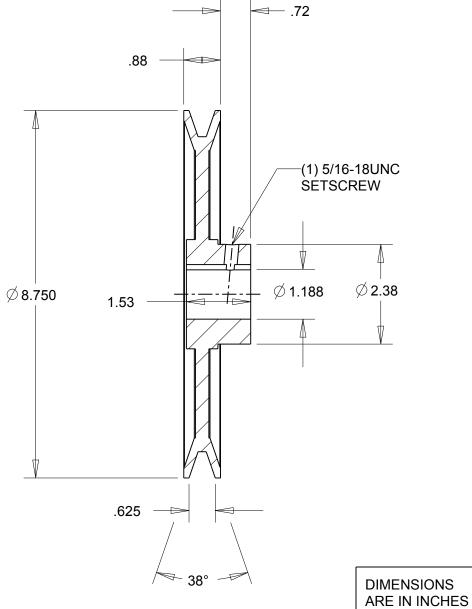

## NOTES:

- 1. SURFACE FINISH PER MPTA B4
- 2. COATING: PAINT

| <i>38</i> ° →                                                                                                                                                                                                                                                                                                                                                                      | DIMENSIONS<br>ARE IN INCHES | Gates Corporation Denver, Colorado |
|------------------------------------------------------------------------------------------------------------------------------------------------------------------------------------------------------------------------------------------------------------------------------------------------------------------------------------------------------------------------------------|-----------------------------|------------------------------------|
|                                                                                                                                                                                                                                                                                                                                                                                    | Material: IRON              | Gates Part No: BK90 1.3/16         |
| This drawing is a stock power transmission component. Details shown which do not affect drive function may be changed without any notification.  This document is the property of Gates Corporation. It may not be reproduced in whole or in part or provided to third parties without written authorization from Gates Corporation. All rights are reserved including copyrights. | Finish: PAINT               | Gates Product No: 78055256         |
|                                                                                                                                                                                                                                                                                                                                                                                    | Weight:<br>5.3              | Drawing No:<br>BK90 1.3/16         |