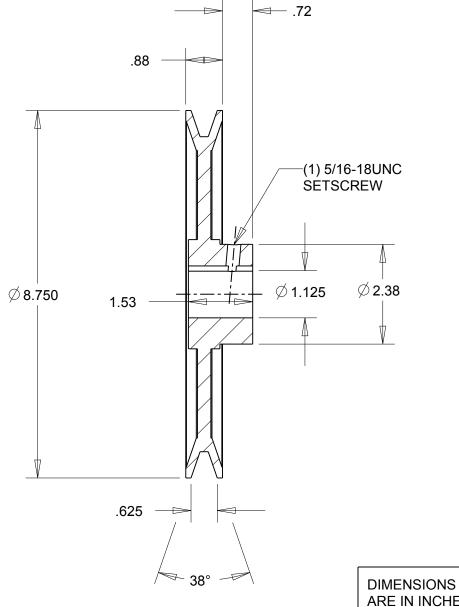

## NOTES:

- 1. SURFACE FINISH PER MPTA B4
- 2. COATING: PAINT

|                                                                                                                                                                                                                                   | ARE IN INCHES  | Denver, Colorado           |
|-----------------------------------------------------------------------------------------------------------------------------------------------------------------------------------------------------------------------------------|----------------|----------------------------|
|                                                                                                                                                                                                                                   | Material: IRON | Gates Part No: BK90 1.1/8  |
| This drawing is a stock power transmission component. Details shown which do not affect drive function may be changed without any notification.                                                                                   | Finish: PAINT  | Gates Product No: 78055255 |
| This document is the property of Gates Corporation. It may not be reproduced in whole or in part or provided to third parties without written authorization from Gates Corporation. All rights are reserved including copyrights. | Weight:<br>5.3 | Drawing No:<br>BK90 1.1/8  |