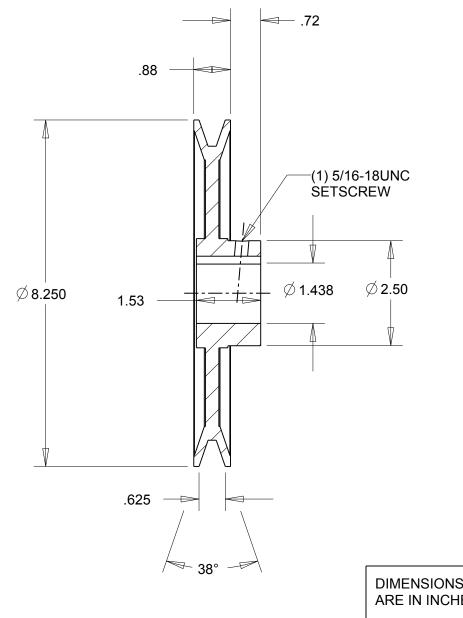

NOTES: 1. SURFACE FINISH PER MPTA B4 2. COATING: PAINT

This drawing is a stock power transmission component. Details shown which do not affect drive function may be changed without any notification. This document is the property of Gates Corporation. It may not be reproduced in whole

or in part or provided to third parties without written authorization from Gates

Corporation. All rights are reserved including copyrights.

| N N | DIMENSIONS<br>ARE IN INCHES | Gates Corporation<br>Denver, Colorado |
|-----|-----------------------------|---------------------------------------|
|     | Material: IRON              | Gates Part No: BK85 1.7/16            |
|     | Finish: PAINT               | Gates Product No: 78055253            |
|     | Weight:<br>4.7              | Drawing No:<br>BK85 1.7/16            |