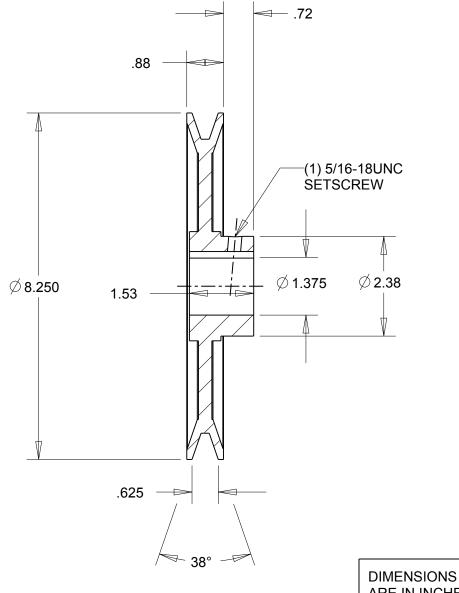

## NOTES:

- 1. SURFACE FINISH PER MPTA B4
- 2. COATING: PAINT

| ARE IN INCHES  | Denver, Colorado           |
|----------------|----------------------------|
| Material: IRON | Gates Part No: BK85 1.3/8  |
| Finish: PAINT  | Gates Product No: 78055252 |
| Weight:<br>4.9 | Drawing No:<br>BK85 1.3/8  |

**Gates Corporation** 

This drawing is a stock power transmission component. Details shown which do not affect drive function may be changed without any notification.

This document is the property of Gates Corporation. It may not be reproduced in whole or in part or provided to third parties without written authorization from Gates

Corporation. All rights are reserved including copyrights.