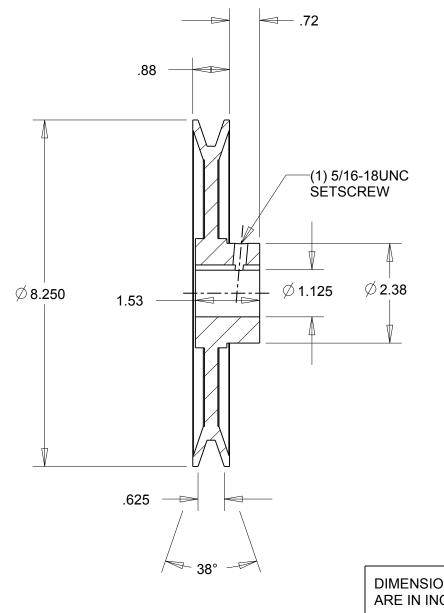

NOTES: 1. SURFACE FINISH PER MPTA B4 2. COATING: PAINT

This drawing is a stock power transmission component. Details shown which do not affect drive function may be changed without any notification. This document is the property of Gates Corporation. It may not be reproduced in whole or in part or provided to third parties without written authorization from Gates

Corporation. All rights are reserved including copyrights.

| DIMENSIONS<br>ARE IN INCHES | Gates Corporation<br>Denver, Colorado |
|-----------------------------|---------------------------------------|
| Material: IRON              | Gates Part No: BK85 1.1/8             |
| Finish: PAINT               | Gates Product No: 78055251            |
| Weight:<br>4.9              | Drawing No:<br>BK85 1.1/8             |