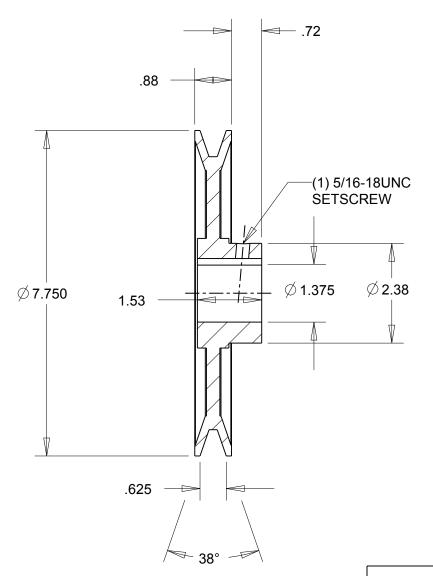

NOTES: 1. SURFACE FINISH PER MPTA B4 2. COATING: PAINT

|                                                                                                                                                                                                                                         | DIMENSIONS<br>ARE IN INCHES | Gates Corporation<br>Denver, Colorado |
|-----------------------------------------------------------------------------------------------------------------------------------------------------------------------------------------------------------------------------------------|-----------------------------|---------------------------------------|
|                                                                                                                                                                                                                                         | Material: IRON              | Gates Part No: BK80 1.3/8             |
| This drawing is a stock power transmission component. Details shown which do not affect drive function may be changed without any notification.                                                                                         | Finish: PAINT               | Gates Product No: 78055250            |
| This document is the property of Gates Corporation. It may not be reproduced in whole<br>or in part or provided to third parties without written authorization from Gates<br>Corporation. All rights are reserved including copyrights. | Weight:<br>4.5              | Drawing No:<br>BK80 1.3/8             |