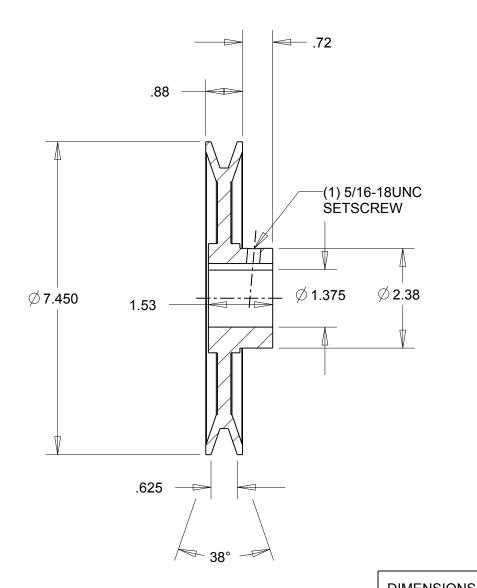

NOTES: 1. SURFACE FINISH PER MPTA B4 2. COATING: PAINT

|                                                                                                                                                                                                                                                                                                                                                                                               | DIMENSIONS<br>ARE IN INCHES | Gates Corporation<br>Denver, Colorado |
|-----------------------------------------------------------------------------------------------------------------------------------------------------------------------------------------------------------------------------------------------------------------------------------------------------------------------------------------------------------------------------------------------|-----------------------------|---------------------------------------|
|                                                                                                                                                                                                                                                                                                                                                                                               | Material: IRON              | Gates Part No: BK77 1.3/8             |
| This drawing is a stock power transmission component. Details shown which do not affect<br>drive function may be changed without any notification.<br>This document is the property of Gates Corporation. It may not be reproduced in whole<br>or in part or provided to third parties without written authorization from Gates<br>Corporation. All rights are reserved including copyrights. | Finish: PAINT               | Gates Product No: 78055249            |
|                                                                                                                                                                                                                                                                                                                                                                                               | Weight:                     | Drawing No:                           |
|                                                                                                                                                                                                                                                                                                                                                                                               | 4.2                         | BK77 1.3/8                            |