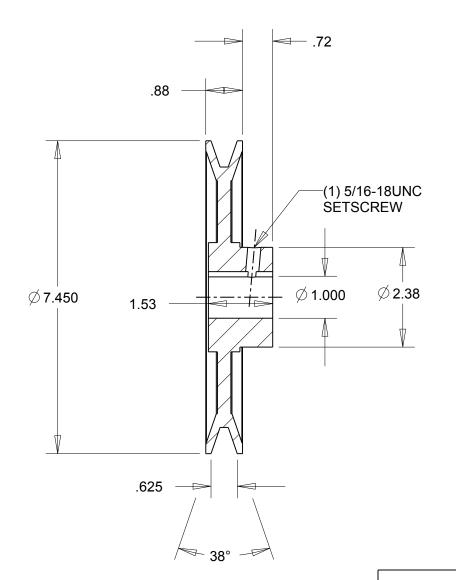

NOTES: 1. SURFACE FINISH PER MPTA B4 2. COATING: PAINT

|                                                                                                                                                                                                                                                                                                                                                                                      | DIMENSIONS<br>ARE IN INCHES | Gates Corporation<br>Denver, Colorado |
|--------------------------------------------------------------------------------------------------------------------------------------------------------------------------------------------------------------------------------------------------------------------------------------------------------------------------------------------------------------------------------------|-----------------------------|---------------------------------------|
|                                                                                                                                                                                                                                                                                                                                                                                      | Material: IRON              | Gates Part No: BK77 1                 |
| This drawing is a stock power transmission component. Details shown which do not affect drive function may be changed without any notification.<br>This document is the property of Gates Corporation. It may not be reproduced in whole or in part or provided to third parties without written authorization from Gates Corporation. All rights are reserved including copyrights. | Finish: PAINT               | Gates Product No: 78055247            |
|                                                                                                                                                                                                                                                                                                                                                                                      | Weight:<br>4.2              | Drawing No:<br>BK77 1                 |