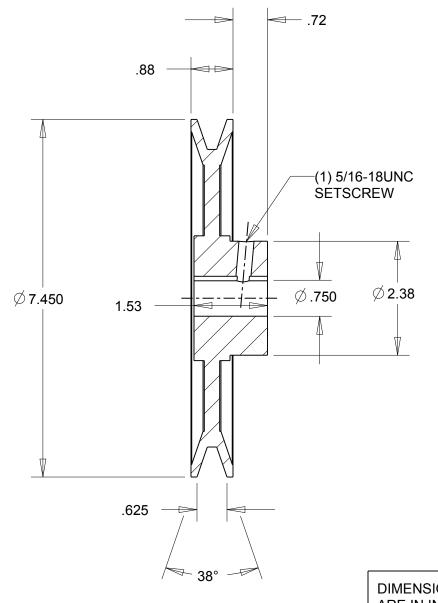

NOTES: 1. SURFACE FINISH PER MPTA B4 2. COATING: PAINT

This drawing is a stock power transmission component. Details shown which do not affect drive function may be changed without any notification. This document is the property of Gates Corporation. It may not be reproduced in whole or in part or provided to third parties without written authorization from Gates

Corporation. All rights are reserved including copyrights.

| DIMENSIONS<br>ARE IN INCHES | Gates Corporation<br>Denver, Colorado |
|-----------------------------|---------------------------------------|
| Material: IRON              | Gates Part No: BK77.3/4               |
| Finish: PAINT               | Gates Product No: 78055246            |
| Weight:<br>4.2              | Drawing No:<br>BK77.3/4               |