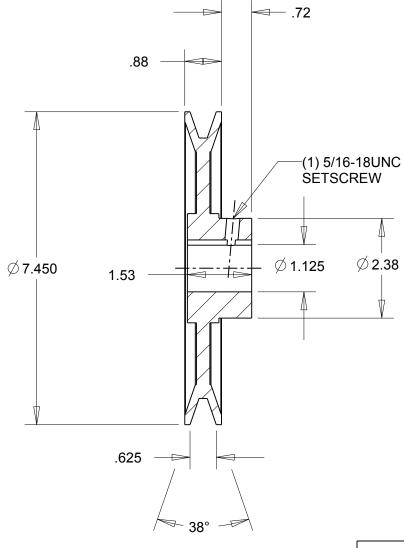

## NOTES:

- 1. SURFACE FINISH PER MPTA B4
- 2. COATING: PAINT

|                                                                                                                                                                                                                                                                                                                                                                                    | DIMENSIONS<br>ARE IN INCHES | Gates Corporation Denver, Colorado |
|------------------------------------------------------------------------------------------------------------------------------------------------------------------------------------------------------------------------------------------------------------------------------------------------------------------------------------------------------------------------------------|-----------------------------|------------------------------------|
|                                                                                                                                                                                                                                                                                                                                                                                    | Material: IRON              | Gates Part No: BK77 1.1/8          |
| This drawing is a stock power transmission component. Details shown which do not affect drive function may be changed without any notification.  This document is the property of Gates Corporation. It may not be reproduced in whole or in part or provided to third parties without written authorization from Gates Corporation. All rights are reserved including copyrights. | Finish: PAINT               | Gates Product No: 78055244         |
|                                                                                                                                                                                                                                                                                                                                                                                    | Weight:                     | Drawing No:                        |
|                                                                                                                                                                                                                                                                                                                                                                                    | 4.2                         | BK77 1.1/8                         |