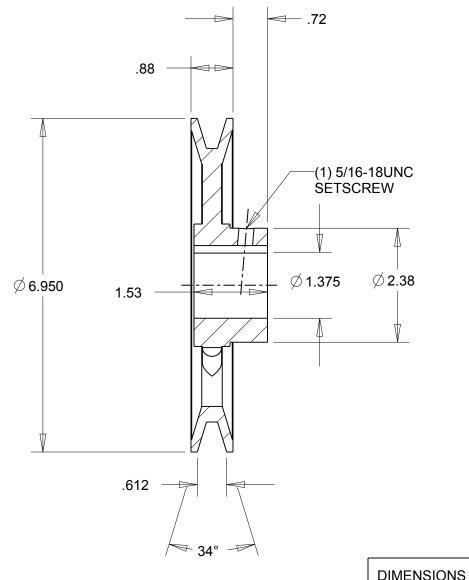

## NOTES:

- 1. SURFACE FINISH PER MPTA B4
- 2. COATING: PAINT

|                                                                                                                                                                                                                                                                                                                                                                                    | DIMENSIONS<br>ARE IN INCHES | Gates Corporation Denver, Colorado |
|------------------------------------------------------------------------------------------------------------------------------------------------------------------------------------------------------------------------------------------------------------------------------------------------------------------------------------------------------------------------------------|-----------------------------|------------------------------------|
|                                                                                                                                                                                                                                                                                                                                                                                    | Material: IRON              | Gates Part No: BK72 1.3/8          |
| This drawing is a stock power transmission component. Details shown which do not affect drive function may be changed without any notification.  This document is the property of Gates Corporation. It may not be reproduced in whole or in part or provided to third parties without written authorization from Gates Corporation. All rights are reserved including copyrights. | Finish: PAINT               | Gates Product No: 78055243         |
|                                                                                                                                                                                                                                                                                                                                                                                    | Weight:<br>4.0              | Drawing No:<br>BK72 1.3/8          |