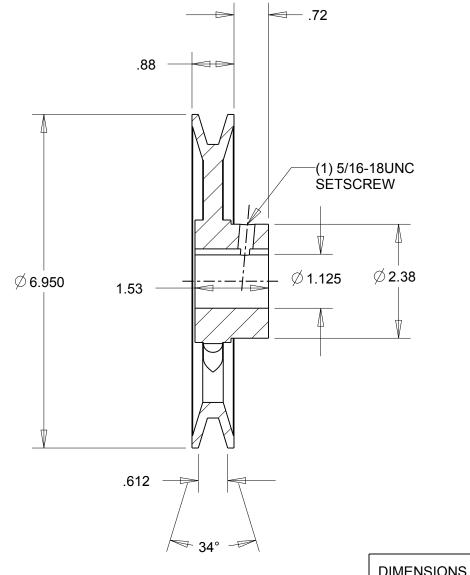

## NOTES:

- 1. SURFACE FINISH PER MPTA B4
- 2. COATING: PAINT

|                                                                                                                                                                                                                                                                                                                                                                                    | DIMENSIONS<br>ARE IN INCHES | Gates Corporation Denver, Colorado |
|------------------------------------------------------------------------------------------------------------------------------------------------------------------------------------------------------------------------------------------------------------------------------------------------------------------------------------------------------------------------------------|-----------------------------|------------------------------------|
|                                                                                                                                                                                                                                                                                                                                                                                    | Material: IRON              | Gates Part No: BK72 1.1/8          |
| This drawing is a stock power transmission component. Details shown which do not affect drive function may be changed without any notification.  This document is the property of Gates Corporation. It may not be reproduced in whole or in part or provided to third parties without written authorization from Gates Corporation. All rights are reserved including copyrights. | Finish: PAINT               | Gates Product No: 78055242         |
|                                                                                                                                                                                                                                                                                                                                                                                    | Weight:<br>4.0              | Drawing No:<br>BK72 1.1/8          |
|                                                                                                                                                                                                                                                                                                                                                                                    |                             |                                    |