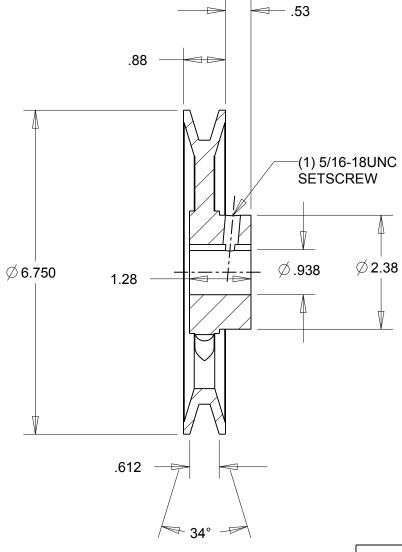

## NOTES:

- 1. SURFACE FINISH PER MPTA B4
- 2. COATING: PAINT

|                                                                                                                                                                                                                                                                                                                                                                                    | DIMENSIONS<br>ARE IN INCHES | Gates Corporation Denver, Colorado |
|------------------------------------------------------------------------------------------------------------------------------------------------------------------------------------------------------------------------------------------------------------------------------------------------------------------------------------------------------------------------------------|-----------------------------|------------------------------------|
|                                                                                                                                                                                                                                                                                                                                                                                    | Material: IRON              | Gates Part No: BK70.15/16          |
| This drawing is a stock power transmission component. Details shown which do not affect drive function may be changed without any notification.  This document is the property of Gates Corporation. It may not be reproduced in whole or in part or provided to third parties without written authorization from Gates Corporation. All rights are reserved including copyrights. | Finish: PAINT               | Gates Product No: 78055241         |
|                                                                                                                                                                                                                                                                                                                                                                                    | Weight:                     | Drawing No:                        |
|                                                                                                                                                                                                                                                                                                                                                                                    | 3.2                         | BK70.15/16                         |