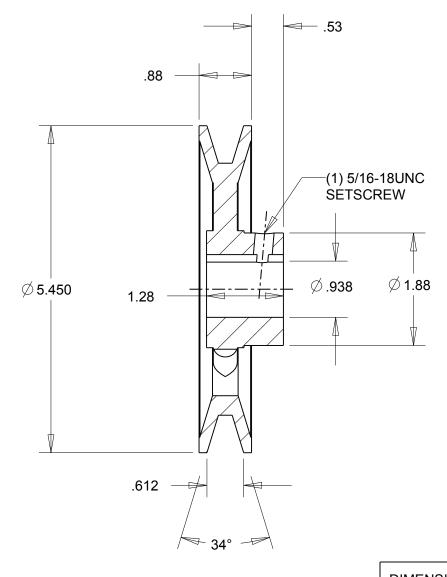

## NOTES:

- 1. SURFACE FINISH PER MPTA B4
- 2. COATING: PAINT

|                                                                                                                                                                                                                                   | ARE IN INCHES  | Sates Corporation Denver, Colorado |
|-----------------------------------------------------------------------------------------------------------------------------------------------------------------------------------------------------------------------------------|----------------|------------------------------------|
|                                                                                                                                                                                                                                   | Material: IRON | Gates Part No: BK57.15/16          |
| This drawing is a stock power transmission component. Details shown which do not affect drive function may be changed without any notification.                                                                                   | Finish: PAINT  | Gates Product No: 78055240         |
| This document is the property of Gates Corporation. It may not be reproduced in whole or in part or provided to third parties without written authorization from Gates Corporation. All rights are reserved including copyrights. | Weight:<br>2.2 | Drawing No:<br>BK57.15/16          |