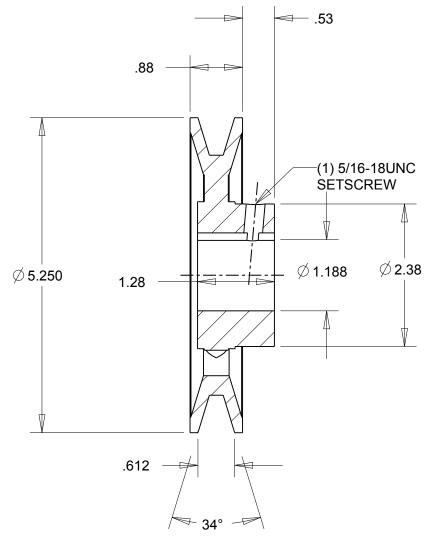

## NOTES:

- 1. SURFACE FINISH PER MPTA B4
- 2. COATING: PAINT

|                                                                                                                                                                                                                                                                                                                                                                                    | DIMENSIONS<br>ARE IN INCHES | Gates Corporation Denver, Colorado |
|------------------------------------------------------------------------------------------------------------------------------------------------------------------------------------------------------------------------------------------------------------------------------------------------------------------------------------------------------------------------------------|-----------------------------|------------------------------------|
|                                                                                                                                                                                                                                                                                                                                                                                    | Material: IRON              | Gates Part No: BK55 1.3/16         |
| This drawing is a stock power transmission component. Details shown which do not affect drive function may be changed without any notification.  This document is the property of Gates Corporation. It may not be reproduced in whole or in part or provided to third parties without written authorization from Gates Corporation. All rights are reserved including copyrights. | Finish: PAINT               | Gates Product No: 78055239         |
|                                                                                                                                                                                                                                                                                                                                                                                    | Weight:<br>2.3              | Drawing No:<br>BK55 1.3/16         |