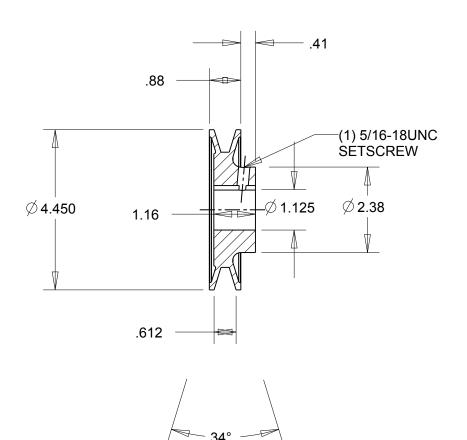

NOTES:

1. SURFACE FINISH PER MPTA B4 2. COATING: PAINT

|                                                                                                                                                                                                                                                                                                                                                                                    | DIMENSIONS<br>ARE IN INCHES | Gates Corporation Denver, Colorado |
|------------------------------------------------------------------------------------------------------------------------------------------------------------------------------------------------------------------------------------------------------------------------------------------------------------------------------------------------------------------------------------|-----------------------------|------------------------------------|
|                                                                                                                                                                                                                                                                                                                                                                                    | Material: IRON              | Gates Part No: BK47 1.1/8          |
| This drawing is a stock power transmission component. Details shown which do not affect drive function may be changed without any notification.  This document is the property of Gates Corporation. It may not be reproduced in whole or in part or provided to third parties without written authorization from Gates Corporation. All rights are reserved including copyrights. | Finish: PAINT               | Gates Product No: 78055238         |
|                                                                                                                                                                                                                                                                                                                                                                                    | Weight: 2.3                 | Drawing No:<br>BK47 1.1/8          |