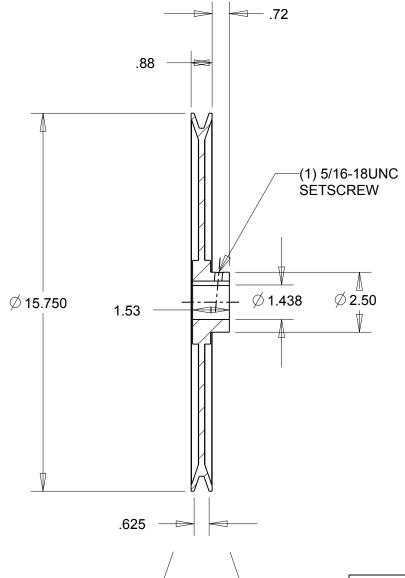

## NOTES:

1. SURFACE FINISH PER MPTA B4

2. COATING: PAINT

|                                                                                         | Т |
|-----------------------------------------------------------------------------------------|---|
| This drawing is a stock power transmission component. Details shown which do not affect |   |
| drive function may be changed without any notification.                                 |   |

| DIMENSIONS    | Fate |
|---------------|------|
| ARE IN INCHES |      |

**Gates Corporation** Denver, Colorado

78055232

**IRON** Material:

**PAINT** 

Gates Part No:

Gates Product No:

BK160 1.7/16

Weight:

Finish:

Drawing No: 13.7

BK160 1.7/16