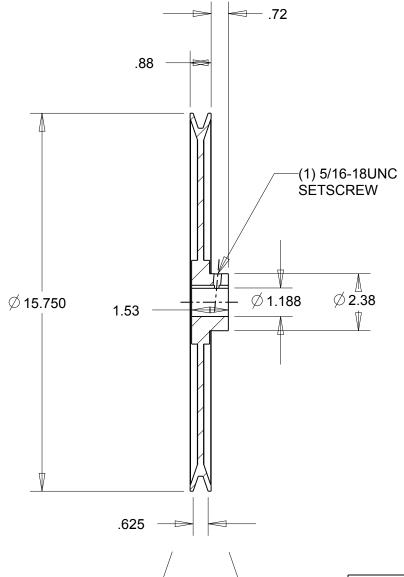

## NOTES:

1. SURFACE FINISH PER MPTA B4

2. COATING: PAINT

| This drawing is a stock power transmission component. Details shown which do not affect |
|-----------------------------------------------------------------------------------------|
| drive function may be changed without any notification.                                 |

| DIMENSIONS    |      |
|---------------|------|
| ARE IN INCHES | Fate |

**Gates Corporation** Denver, Colorado

**IRON** Material:

Gates Part No:

BK160 1.3/16

Finish:

**PAINT** Gates Product No: 78055230

Weight:

12.3

Drawing No:

BK160 1.3/16