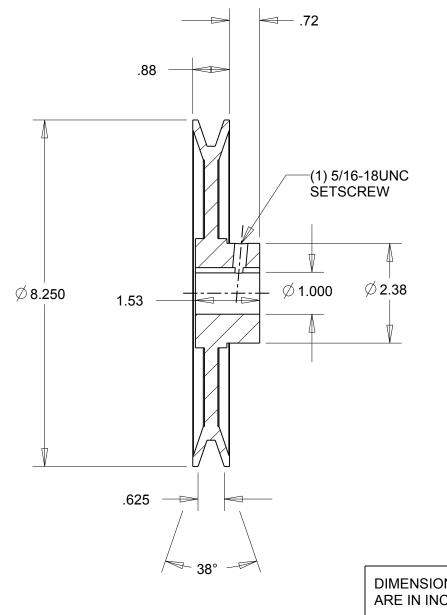

NOTES: 1. SURFACE FINISH PER MPTA B4 2. COATING: PAINT

This drawing is a stock power transmission component. Details shown which do not affect drive function may be changed without any notification. This document is the property of Gates Corporation. It may not be reproduced in whole or in part or provided to third parties without written authorization from Gates

Corporation. All rights are reserved including copyrights.

| DIMENSIONS<br>ARE IN INCHES | Gates Corporation<br>Denver, Colorado |
|-----------------------------|---------------------------------------|
| Material: IRON              | Gates Part No: BK85 1                 |
| Finish: PAINT               | Gates Product No: 78055227            |
| Weight:<br>4.9              | Drawing No:<br>BK85 1                 |
|                             |                                       |