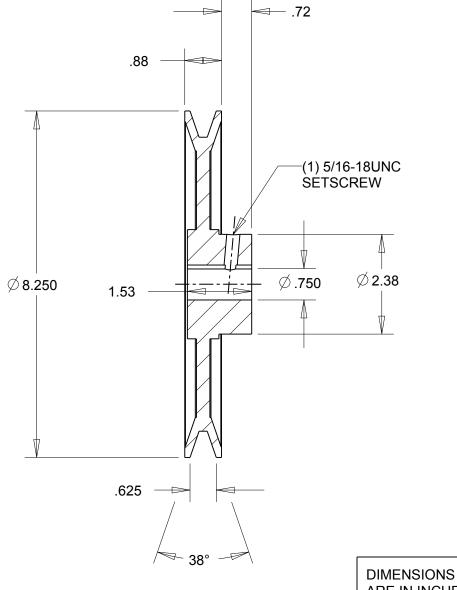

## NOTES:

1. SURFACE FINISH PER MPTA B4

This drawing is a stock power transmission component. Details shown which do not affect drive function may be changed without any notification.

This document is the property of Gates Corporation. It may not be reproduced in whole or in part or provided to third parties without written authorization from Gates

Corporation. All rights are reserved including copyrights.

2. COATING: PAINT

| ARE IN INCHES  | Denver, Colorado           |
|----------------|----------------------------|
| Material: IRON | Gates Part No: BK85.3/4    |
| Finish: PAINT  | Gates Product No: 78055226 |
| Weight:<br>4.9 | Drawing No:<br>BK85.3/4    |

**Gates Corporation**