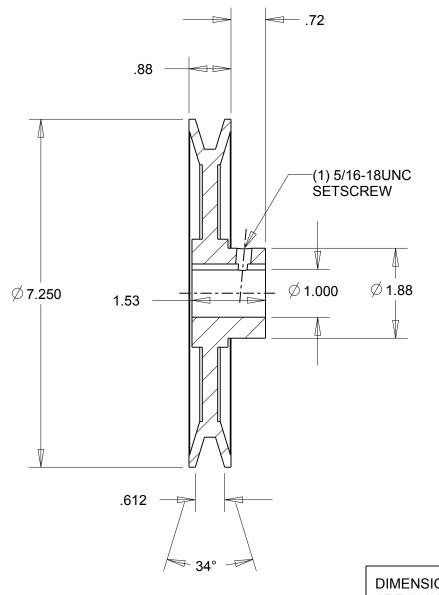

NOTES: 1. SURFACE FINISH PER MPTA B4 2. COATING: PAINT

This drawing is a stock power transmission component. Details shown which do not affect drive function may be changed without any notification. This document is the property of Gates Corporation. It may not be reproduced in whole or in part or provided to third parties without written authorization from Gates

Corporation. All rights are reserved including copyrights.

| DIMENSIONS<br>ARE IN INCHES | Gates Corporation<br>Denver, Colorado |
|-----------------------------|---------------------------------------|
| Material: IRON              | Gates Part No: BK75 1                 |
| Finish: PAINT               | Gates Product No: 78055225            |
| Weight:<br>3.7              | Drawing No:<br>BK75 1                 |
|                             |                                       |