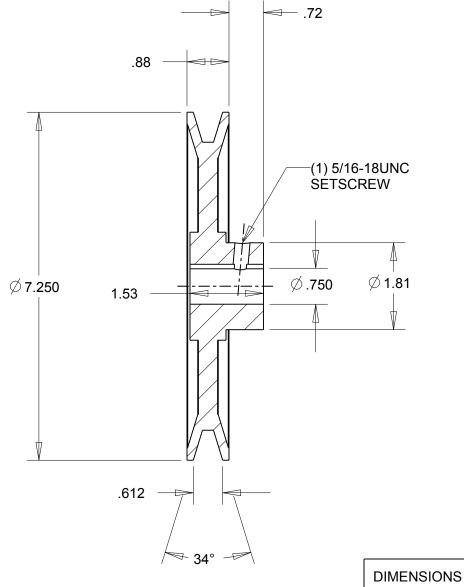

## NOTES:

1. SURFACE FINISH PER MPTA B4

2. COATING: PAINT

| ARE IN INCHES  | Denver, Colorado           |
|----------------|----------------------------|
| Material: IRON | Gates Part No: BK75.3/4    |
| Finish: PAINT  | Gates Product No: 78055224 |
| Weight:        | Drawing No:<br>BK75.3/4    |
| 5.0            | DIX1 3.3/4                 |