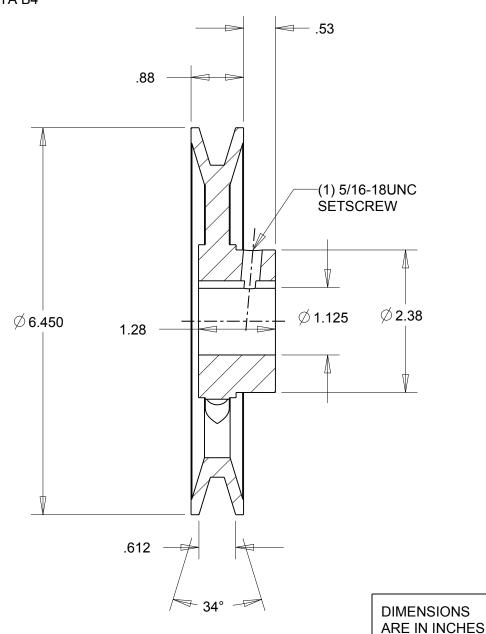

## NOTES: 1. SURF 2. COAT

1. SURFACE FINISH PER MPTA B4

2. COATING: PAINT

| Maight    |       | D. C. Landia      |            |
|-----------|-------|-------------------|------------|
| Finish:   | PAINT | Gates Product No: | 78055222   |
| Material: | IRON  | Gates Part No:    | BK67 1.1/8 |

This drawing is a stock power transmission component. Details shown which do not affect

Weight: Drawing No:

0.9

BK67 1.1/8